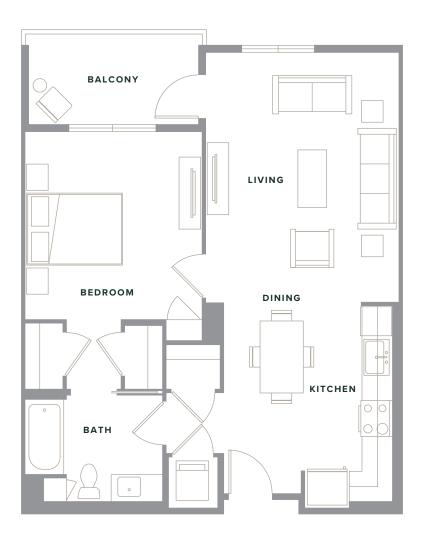

| THE<br>CROSBY<br>At HOLLYWOOD PARK | RESIDENCE: | APPROXIMATE SIZE:<br>790 Sq Ft        | RESIDENCE TYPE:         | One Bedroom, One Bath   | 1 |
|------------------------------------|------------|---------------------------------------|-------------------------|-------------------------|---|
|                                    |            | 3998 East Hardy Street, Inglewood, CA | A 90303 ( <b>424) 5</b> | 419888 THECROSBYAPTS.CC | M |